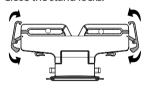

### **Setting up the car mount**

1 Open the stand locks.

2 Lift the headrest on the front seat.

3 Rotate the brackets to an angle that will allow the brackets fit through the headrest posts.

5 Close the stand's locks.